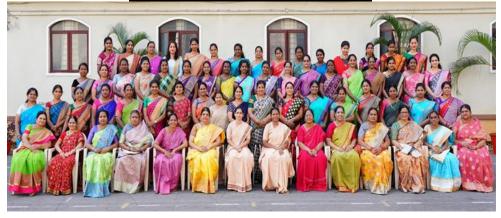

## <u>STAFF NAMES – 2024-25</u>

From left to right sitting:- Mrs. Debbie, Mrs. Vasundhara, Mrs Deepa, Mrs. Rajasri, Mrs. Salamma, Mrs. Sridevi, Rev.Sr. Swapna, Rev.Sr.Aruna Dasari, Mrs. Sukanya, Mrs. Vimala, Mrs. Lakshmi Mishra, Mrs. Neeraja, Mrs. Ramadevi, Mrs. Annapurna.

1<sup>st</sup> Row:- Mrs. Hymavathi, Mrs. Tejasree, Mrs Roseline, Mrs. Juditha, Mrs. Delphine, Ms. Harini,

Mrs. Priyadarshini, Mrs. Rebecca, Mrs. Aparna Sahu, Mrs. Nirmala Sharma, Mrs. Justina,

Mrs. Marilu, Mrs. Jyothi, Mrs. Aruna Josephine, Mrs. Showrilu, Mrs. Maria Evelyn,

Mrs. Harriet Mona, Mrs. Nanda Desai.

2<sup>nd</sup> Row:- Ms. Ratna, Mrs. Geetha, Ms. B. Vijaya Mary, Mrs. Monica, Mrs. Josephine, Mrs. Priyanka,

Ms. Ramya, Mrs. Clare, Mrs. Vani, Mrs. Anuradha, Mrs. Manjari, Mrs. Hima Bindu,

Mrs. Sumana, Mrs. Lauretta, Mrs. Lily, Mrs. Mamtha, Mrs. A. Vijaya Mary, Mrs. Manjusha.

3<sup>rd</sup> Row:- Mrs. Maria Seraphin, Mrs. Palani, Mrs. Kavitha, Mrs. Caroline, Mrs. Leena Shalini,

Mrs. Ramya, Mrs. Rajani, Mrs. Swathi, Mrs. Mahonica, Mrs. Blessy, Mrs. Jibi, Ms. Manisha,

Mrs. Manemma, Mrs. Sherline, Ms. Lalitha